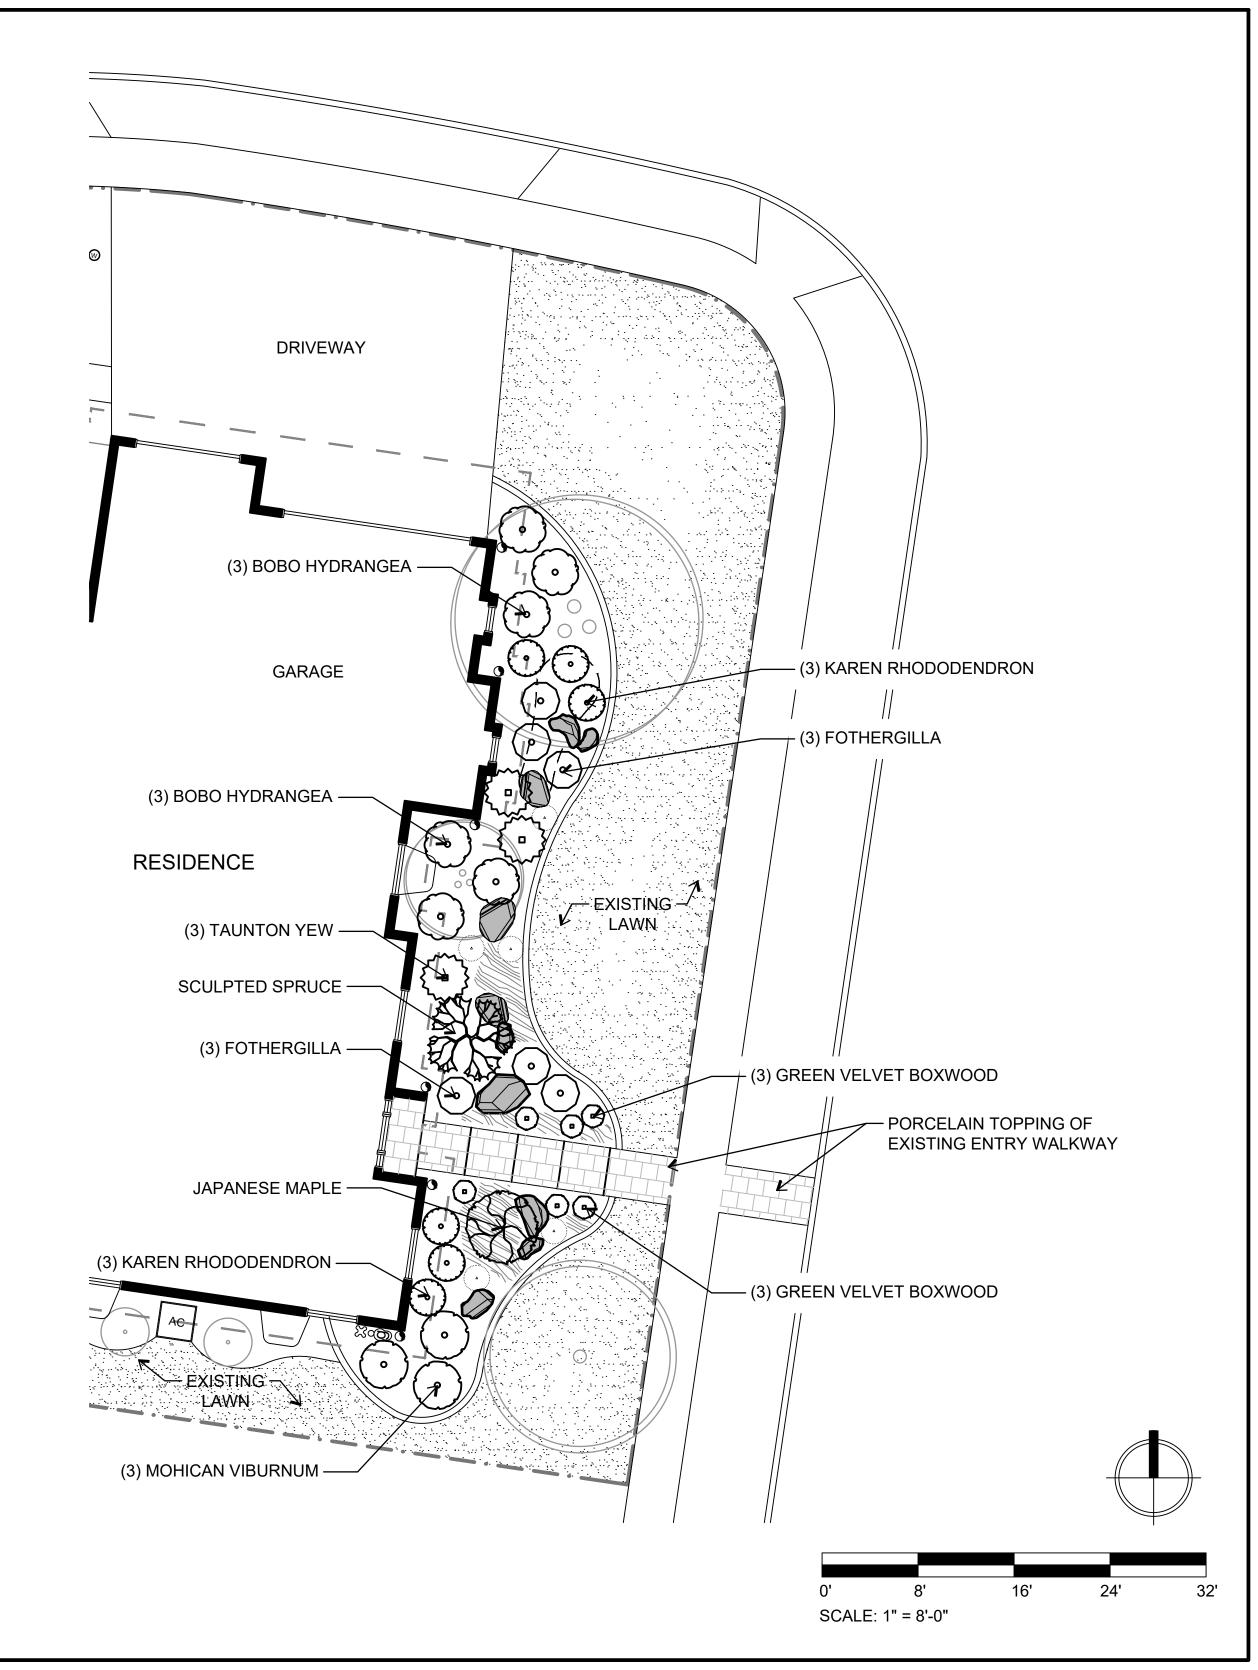

## SITE MATERIALS LEGEND



EXISTING BOULDERS
To Remain



BOULDER PLACEMENTS
Geologic composition T.B.D.



EXISTING DECIDUOUS TREE

To remain



CONIFEROUS SPECIMEN TREE Species selection T.B.D.



DECIDUOUS SPECIMEN TREE Species selection T.B.D.



EVERGREEN SHRUB Species selection T.B.D.



LARGE DECIDUOUS SHRUB Species selection T.B.D.



MEDIUM DECIDUOUS SHRUB Species selection T.B.D.



SMALL DECIDUOUS SHRUB Species selection T.B.D.



ORNAMENTAL GRASS Species selection T.B.D.



PERENNIAL PLANTING MASSES
Species matrix selection T.B.D.



Copyright 2024 - These drawings and the design they represent remain the property of Outdoor Craftsmen LTD and are intended to be used for construction by Outdoor Craftsmen LTD at the stated location. Any unauthorized reproduction or other use of these drawings and design is strictly prohibited.

1503 HWY 52 Erie, CO 80516 PHONE: 303.828.0408 FAX: 303-828.0935 info@outdoorcraftsmen.com

Fred Beavers

303.304.4387 FredBeavers1@gmail.com

ERS RESIDENCI
2051 Emerald Drive
Longmont, CO 80504

DATE: 04/19/24 DRAWN BY: SK CHECKED BY: CH REVISED:

DRAWING TITLE:
SITE PLAN

SHEET NO: